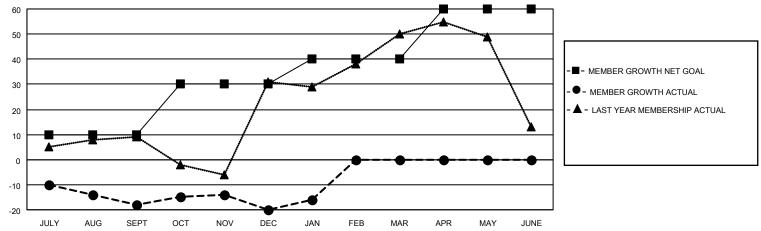

## MONTHLY MEMBERSHIP PROGRESS REPORT

LOCATION GREECE District 117 B Results as of: 1/31/2022

| Clubs RESULTS FOR 2021-2022 |   |   |   | Members RESULTS FOR 2021-2022 |    |    |    |
|-----------------------------|---|---|---|-------------------------------|----|----|----|
|                             |   |   |   |                               |    |    |    |
| JULY/AUG/SEPT               | 0 | 0 | 0 | JULY/AUG/SEPT                 | 10 | 7  | 25 |
| OCT/NOV/DEC                 | 1 | 1 | 1 | OCT/NOV/DEC                   | 20 | 49 | 51 |
| JAN/FEB/MAR                 | 0 | 0 | 0 | JAN/FEB/MAR                   | 10 | 15 | 9  |
| APR/MAY/JUNE                | 0 | 0 | 0 | APR/MAY/JUNE                  | 20 | 0  | 0  |